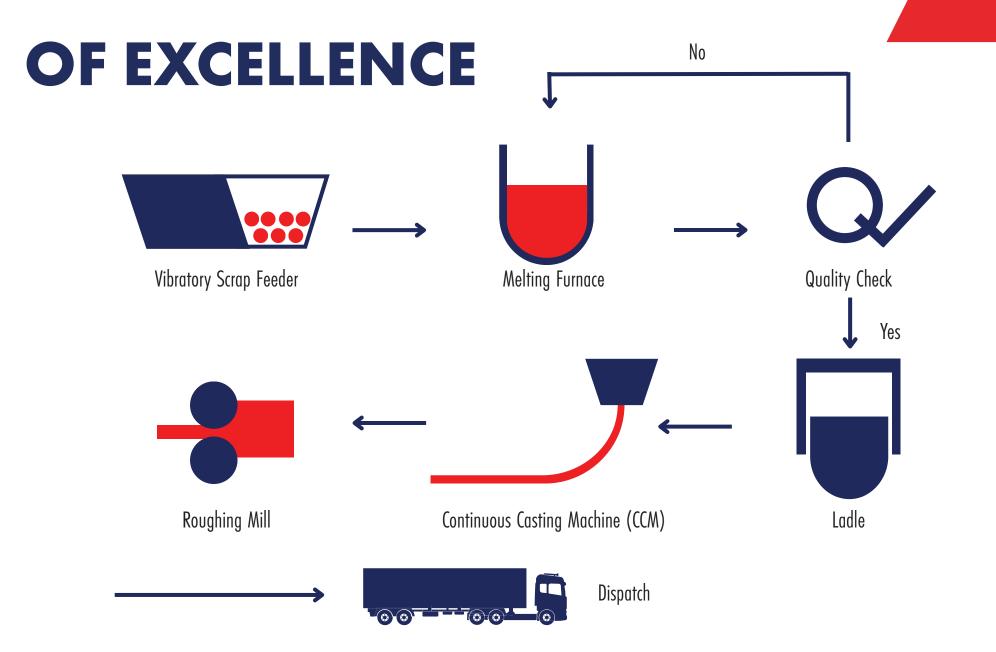

#### **Driving Principles**

Inspection, Control, Assurance

Scrap qualities are sorted into different yards and melted in an Induction Furnace. Impurities are removed, and samples are analyzed in a spectrometer lab to achieve the desired chemical composition. The molten metal is transferred to a Continuous Casting Plant for Billets Production. Billets undergo visual and chemical inspection, with any defects leading to recycling. After production in the Rolling Mill, products undergo a rigorous inspection, receiving lot numbers before storage in the finished product yard. The finished product is then properly tagged and color coded according to quality.