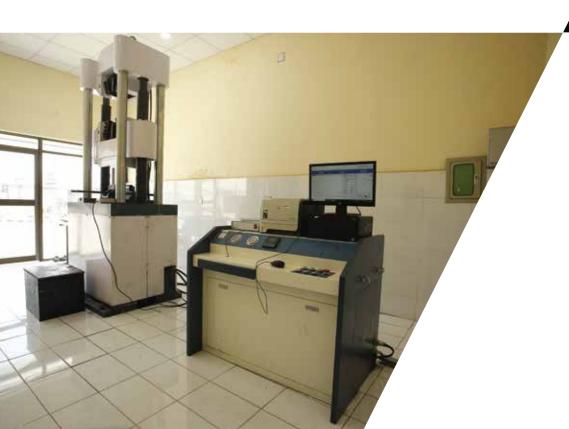

#### Mechanical Test Laboratory

Universal Testing Machines are used to ensure the yield, tensile and elongation properties of our steel bars conform to the highest international standards. Every batch of steel is tested multiple times and is graded and color-coded according to observed quality parameters.