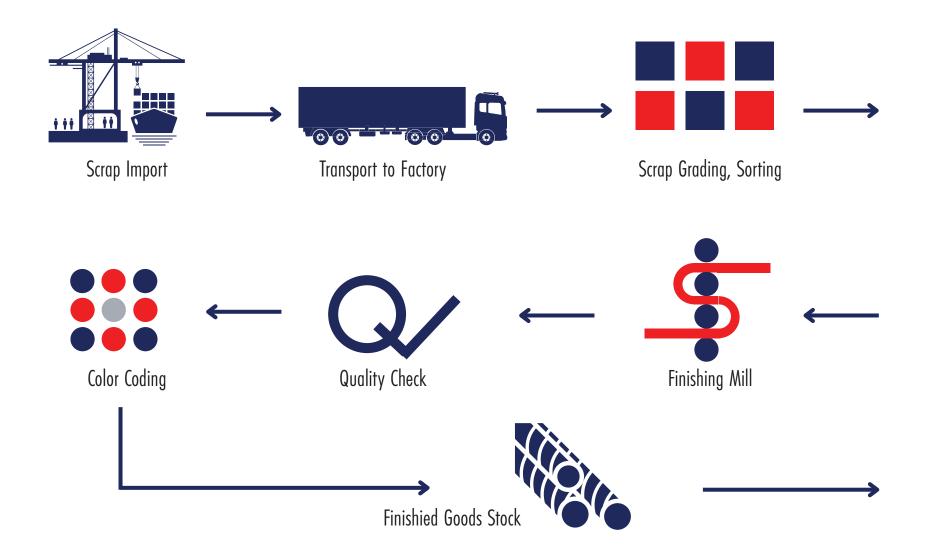

#### **Driving Principles**

Inspection, Control, Assurance

Scrap qualities are sorted into different yards and melted in an Induction Furnace. Impurities are removed, and samples are analyzed in a spectrometer lab to achieve the desired chemical composition. The molten metal is transferred to a Continuous Casting Plant for Billets Production. Billets undergo visual and chemical inspection, with any defects leading to recycling. After production in the Rolling Mill, products undergo a rigorous inspection, receiving lot numbers before storage in the finished product yard. The finished product is then properly tagged and color coded according to quality.